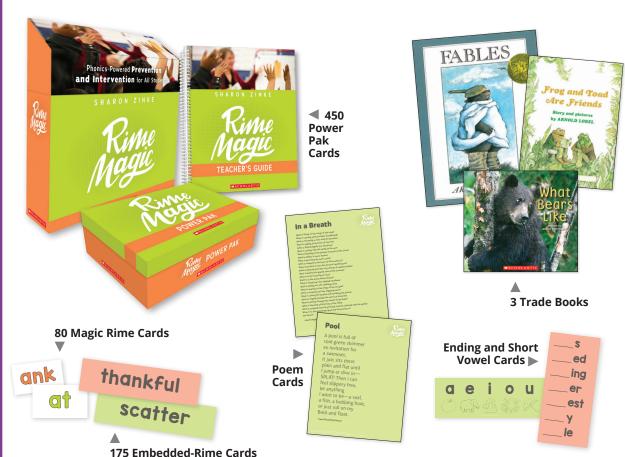

## **Rime Magic Kit Includes:**

- ✓ Teacher's Guide
- ✓ Magic Rime Cards (two sets—total of 60 cards)
- ✓ Power Pak Cards (one set—450 cards representing 30 key rimes with 15 rime-embedded words each for intervention work)
- ✓ Endings and Short Vowels Cards

- ✔ Poem Cards
- ✓ Three books to read TO/WITH/BY the reader
- ✓ High-interest articles for older readers
- ✓ How-to videos that show each Rime Magic step in action, plus downloadable student pages and teaching tools